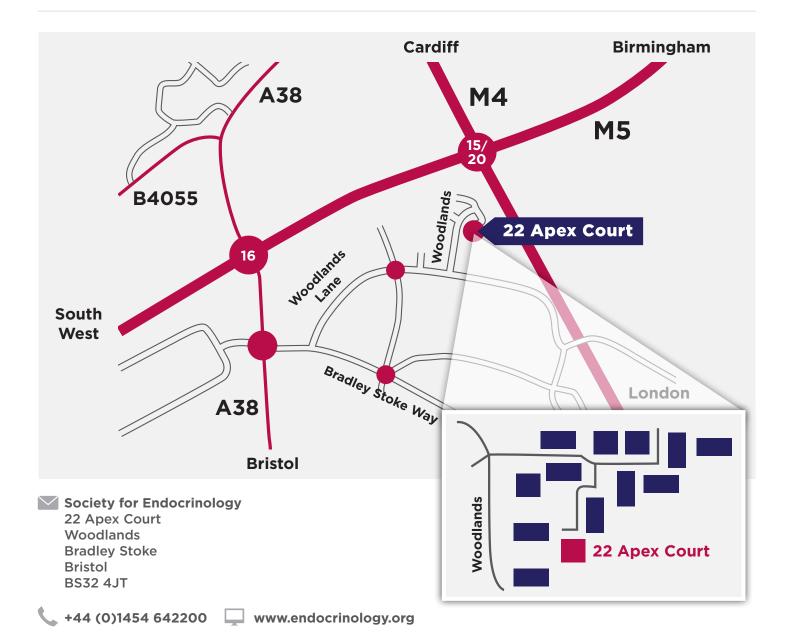

## DIRECTIONS

**ARRIVING BY CAR** 

Leave the M5 at junction 16, take the A38 exit to Filton/Thornbury At the roundabout, take the first exit on to the A38 towards Bristol At the next roundabout, take the first exit At the traffic lights, turn left onto Woodlands Lane Go straight over at the roundabout Take the second left into Woodlands Take the third turning on the right Take the first right to arrive at destination

Allocated visitor bays are found at the front of Unit 22