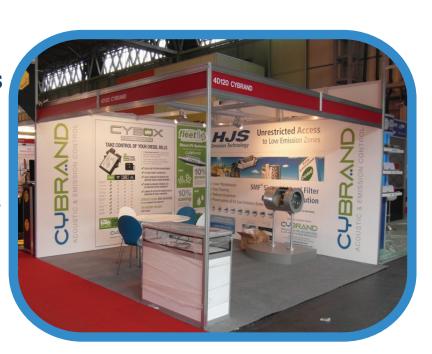

## **Integrated Stand Graphics Packages**

#### **Seamless Graphics**

Printed panels on solid boards manufactured to fit onto the front of the shell scheme hiding the uprights creating a continuous graphic @ £190.00 per linear metre

#### **Individual Graphics**

Printed panels on solid boards manufactured to fit inside the uprights of the shell scheme @ £160.00 each

#### **Poster Banners**

Rollable & re-usable graphics printed on a heavy duty stop light material manufactured to fit inside the uprights of the shell scheme with velcro fixing to back @ £160.00 each

PLEASE BE AWARE THAT ALL PRICES INCLUDE DELIVERY AND INSTALLATION ON YOUR STAND AT BES 2022