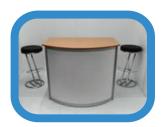

#### **FURNITURE PACKAGE 5 @ £185**

Includes 1x Reception Counter with lockable cupboard (with beech, black or white top) and 2x HS02 High Stool (black or white seat pad)

Optional set of 3x Graphic Panels (front & sides) @ £85 + VAT Includes printing & fitting of graphics Excludes graphic design service, pre-print proofs and pre-print file checks