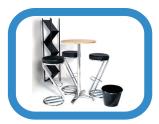

#### **FURNITURE PACKAGE 13 @ £3**

**Furniture Package 13** 

Includes 1x lockable cupboard in black or white, 3x HS02 high stool (black or white seat pad), 2 x LIT01 literature racks (black or white), 1 x HT01 high table (black, white, or beech top) and a black bin Optional Graphic for cupboard £45.00 +VAT