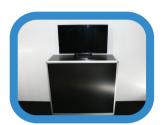

#### 32" TV Screen & Desk Stand @ £174

Includes 1 x 32" TV screen with Desk Stand, Accessory bag and remote control -Accepts USB stick with MP4 videos - (Cupboard not included)