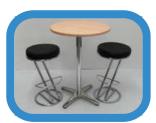

#### **FURNITURE PACKAGE 6 @ £142**

Includes 1x High Table (with beech, black or white top) and 2x HS02 High Stool (black or white seat pad)