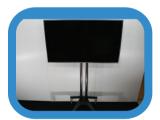

#### 40" TV Screen & Unicol Stand @ £260

Includes 1 x 40" TV screen with UnicolStand, Accessory bag and remote control -Accepts USB stick with MP4 videos Optional Shelf for stand £25.00 +VAT

#### 55" TV Screen & unicol Stand @ £460

Includes 1 x 55" TV screen with UnicolStand, Accessory bag and remote control -Accepts USB stick with MP4 videos Optional Shelf for stand £25.00 +VAT