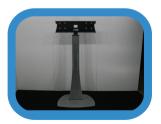

#### 32" TV Screen & Desk Stand @ £174

Includes 1 x 32" TV screen with Desk Stand, Accessory bag and remote control -Accepts USB stick with MP4 videos - (Cupboard not included)