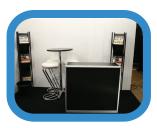

#### **FURNITURE PACKAGE 5 @ £185**

Includes 1x Reception Counter with lockable cupboard (with beech, black or white top) and 2x HS02 High Stool (black or white seat pad)

Optional set of 3x Graphic Panels (front & sides) @ £85 + VAT Includes printing & fitting of graphics Excludes graphic design service, pre-print proofs and pre-print file checks