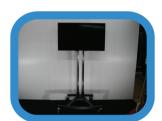

#### 40" TV Screen & Unicol Stand @ £260

Includes 1 x 40" TV screen with UnicolStand, Accessory bag and remote control -Accepts USB stick with MP4 videos Optional Shelf for stand £25.00 +VAT

#### 55" TV Screen & unicol Stand @ £460

Includes 1 x 55" TV screen with UnicolStand, Accessory bag and remote control -Accepts USB stick with MP4 videos Optional Shelf for stand £25.00 +VAT

#### Upgrade to AXIA Stand @ £80

Upgrade from Standard Unicol stand on wheels to floorstanding AXIA stand in

All prices include delivery to your stand, hire for the duration of the show and collection once the show has ended.