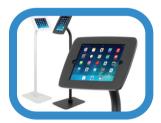

#### IPAD & Floor Standing Display @ £200

Includes 1 x ipad & 1x ipad floorstand in black or white -Stand available to hire separately @ £99 - compatible with ipads from 2012 onwards but please check specific models